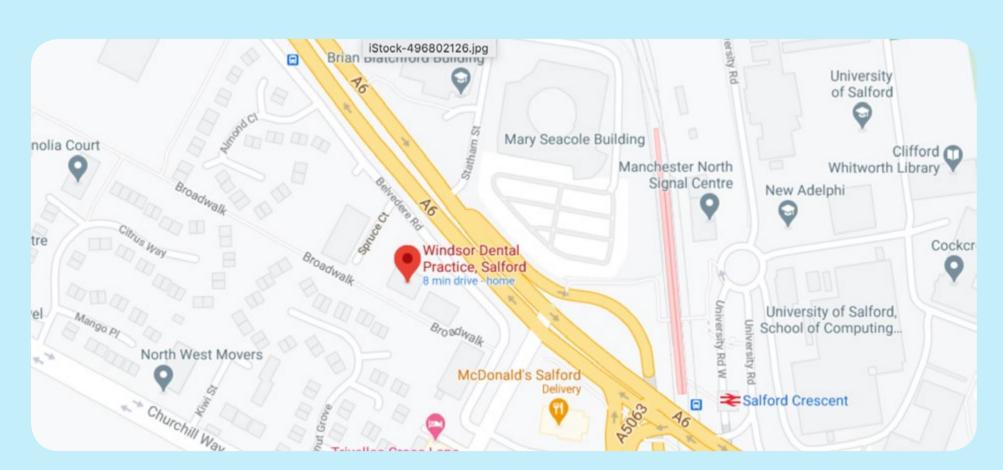

## The oral surgery service is based at Windsor Dental Practice, Belvedere Road, Salford M6 5EQ.

Park in the car park and enter the building via the main reception. A member will take your temperature and hand you the forms which require filling in. Your mobile number will be confirmed.