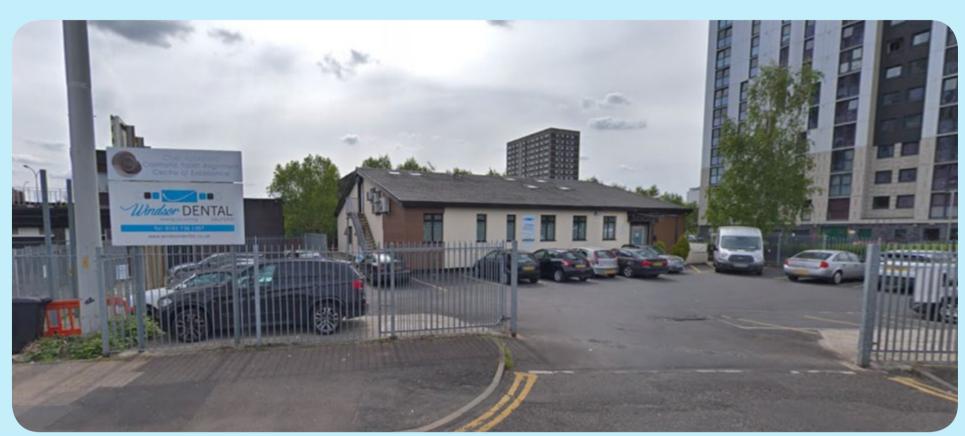

## The oral surgery service is based at Windsor Dental Practice, Belvedere Road, Salford M6 5EQ.

Park in the car park and enter the building via the main reception. A member will take your temperature and hand you the forms which require filling in. Your mobile number will be confirmed.