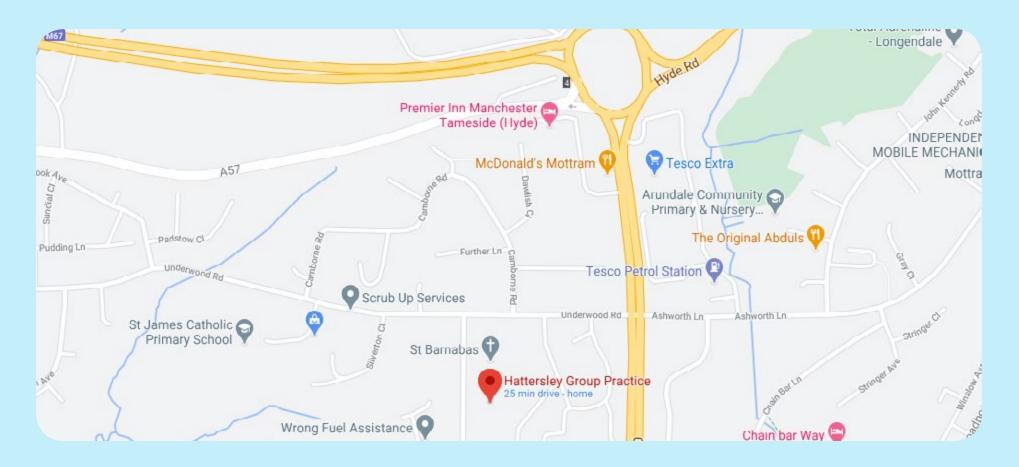

## How To Find Us At Tameside

## The oral surgery service is based at the Hattersley Medical Practice, Hattersley Road East, Hattersley, Hyde SK14 3EH.

Please park safely in the adjacent car park. On Road parking is also available. Please walk past the pharmacy on your right hand side and enter the building through its main entrance.