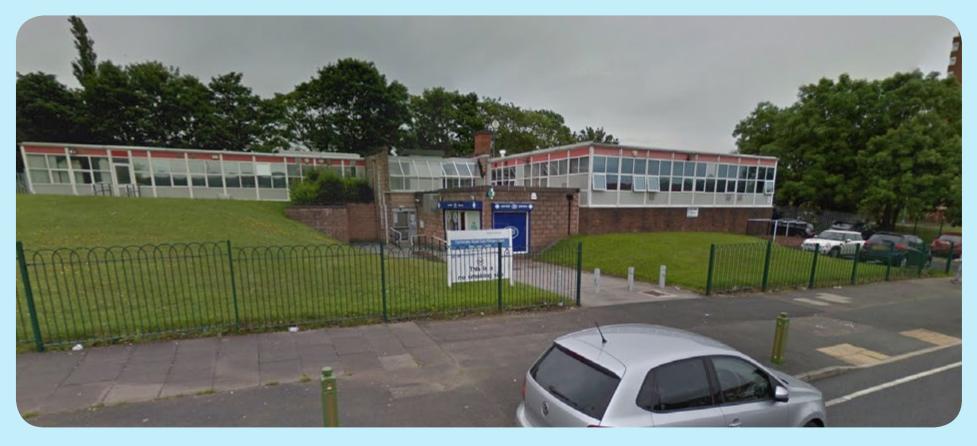

## The oral surgery service is based at the Hattersley Medical Practice, Hattersley Road East, Hattersley, Hyde SK14 3EH.

Please park safely in the adjacent car park. On Road parking is also available. Please walk past the pharmacy on your right hand side and enter the building through its main entrance.